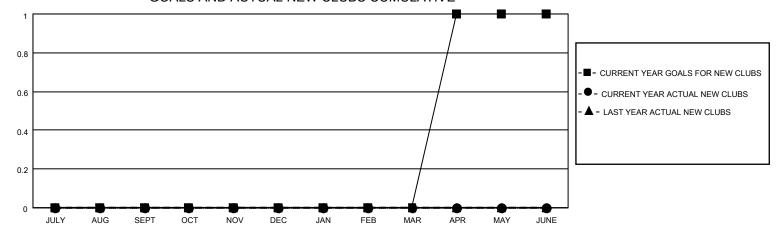

## District 38 O

| Clubs RESULTS FOR 2021-2022 |   |   |   | Members RESULTS FOR 2021-2022 |   |    |    |
|-----------------------------|---|---|---|-------------------------------|---|----|----|
|                             |   |   |   |                               |   |    |    |
| JULY/AUG/SEPT               | 0 | 0 | 0 | JULY/AUG/SEPT                 | 6 | 15 | 22 |
| OCT/NOV/DEC                 | 0 | 0 | 0 | OCT/NOV/DEC                   | 6 | 6  | 30 |
| JAN/FEB/MAR                 | 0 | 0 | 0 | JAN/FEB/MAR                   | 6 | 10 | 4  |
| APR/MAY/JUNE                | 1 | 0 | 0 | APR/MAY/JUNE                  | 6 | 0  | 0  |

### GOALS AND ACTUAL NEW CLUBS CUMULATIVE