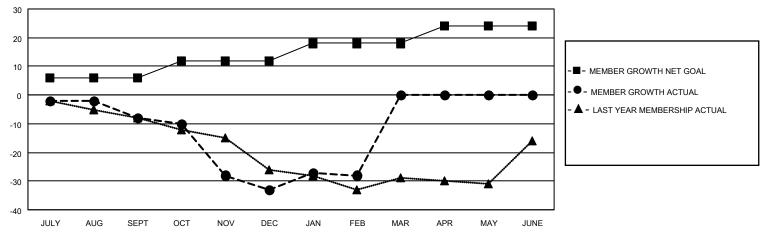

## District 38 O

| Clubs RESULTS FOR 2021-2022 |   |   |   | Members RESULTS FOR 2021-2022 |   |    |    |
|-----------------------------|---|---|---|-------------------------------|---|----|----|
|                             |   |   |   |                               |   |    |    |
| JULY/AUG/SEPT               | 0 | 0 | 0 | JULY/AUG/SEPT                 | 6 | 15 | 22 |
| OCT/NOV/DEC                 | 0 | 0 | 0 | OCT/NOV/DEC                   | 6 | 6  | 30 |
| JAN/FEB/MAR                 | 0 | 0 | 0 | JAN/FEB/MAR                   | 6 | 10 | 4  |
| APR/MAY/JUNE                | 1 | 0 | 0 | APR/MAY/JUNE                  | 6 | 0  | 0  |

#### GOALS AND ACTUAL MEMBERS CUMULATIVE

| DROPPED CLUBS: 0 |    | 10 CLUBS OF 24 ADDED 1 OR<br>MORE NEW MEMBERS | GENDER DISTRIBUTION                |              |  |
|------------------|----|-----------------------------------------------|------------------------------------|--------------|--|
|                  |    | WORL NEW WEINBERG                             | MALE                               | 563 (75.77%) |  |
|                  |    |                                               | FEMALE 180 (24.23%)                |              |  |
| DROPPED MEMBERS  |    |                                               | NON BINARY                         | 0 (0.00%)    |  |
|                  |    |                                               | PREFER NOT TO ANSWER 0 (0.00%)     |              |  |
| DECEASED         | 8  |                                               |                                    | ,            |  |
| CLUB CANCELLED   | 0  | CLICK HERE FOR CUMULATIVE                     | TOTAL FAMILY UNIT MEMBERS          | 3 132        |  |
| OTHER            | 48 | MEMBERSHIP DATA                               |                                    |              |  |
| TOTAL            | 56 |                                               | FAMILY MEMBERS PAYING HALF DUES 67 |              |  |
|                  |    |                                               |                                    |              |  |